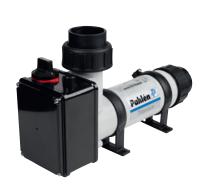

## **ELECTRIC HEATERS IN THERMOPLASTIC 3-18kW**

- Capacity 3-18 kW Fast and flexible heating of swimming pools.
- · Electric heater made of fibreglass reinforced thermoplastic Tough and corrosion-resistant.
- · Horizontal installation Eliminates air pockets and damage to the electric heating element.
- · Heating elements of Incoloy 825 are standard. The heater can be equipped with titanium heating elements For increased corrosion protection.
- Equipped with overheating cutout and flow switch Dual safety against overheating and a too low water flow.
- Supplied with stable brackets For simple and flexible installation.
- Union couplings for Ø 50 mm pipes For simple installation.
- Tested and certified by a Notified Body Important for product safety.