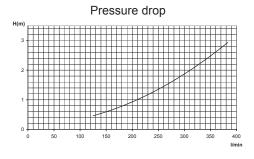

For heaters with titanium element add T after the item no. Example: Item no. 141600T-01.

Dimensions for 12 to 18kW within brackets. Minimum flow 90 I/min