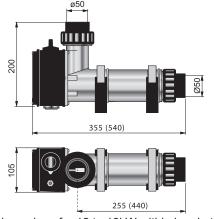

For heaters with titanium element add T after the item no. Example: Item no. 141600T-01.

Dimensions for 12 to 18kW within brackets. Minimum flow 90 I/min