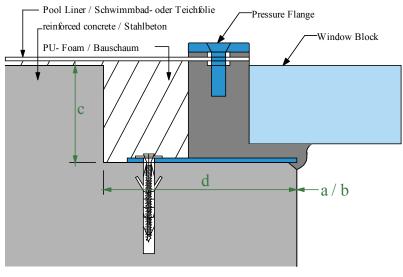

## Profile view of installed underwater window for pool liners

issued 06.09.13 - © Hydrosight 2009-2013.

This calculation comes with absolutely no warranty, to the extent permitted by applicable law