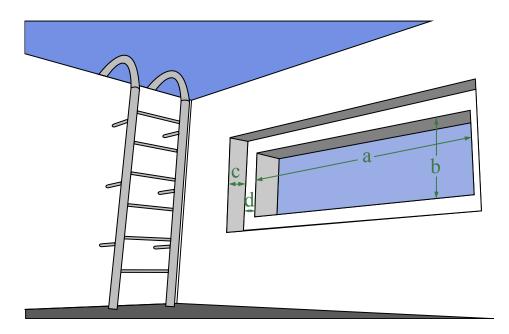

## Opening in Concrete Wall before Mounting the Window

a = 400 mm (clear view width)
b = 400 mm (clear view height)

c = 60 mm (recess

opening depth)

d = 140 mm (recess opening width)
h = 10600 (maximum water level
mm over window bottom)